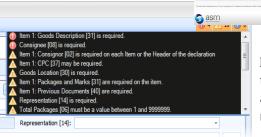

#### Compliance Monitoring

Real-time, fully customisable compliance monitoring tools prevent the input of incorrect data to customs declarations

and ensure maximum accuracy without impacting productivity. Getting it right first time every time increases productivity as well as compliance.